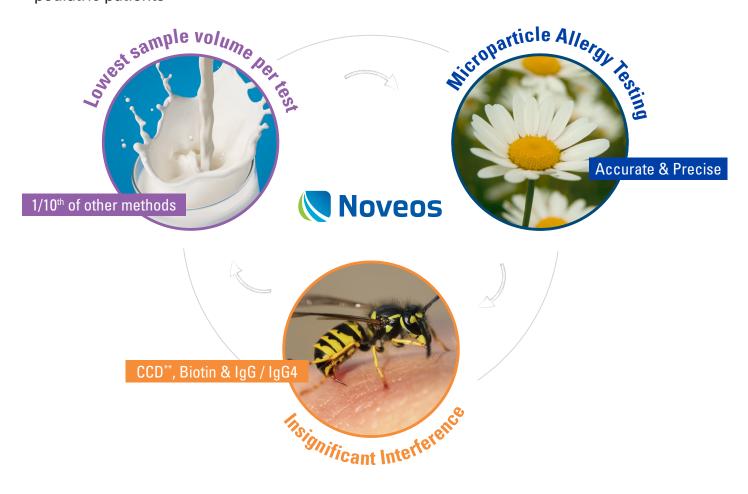

## **4µL OF SPECIMEN PER TEST**

- Doing more with less reduces:
  - Quantity Not Sufficient (QNS) errors
  - Re-sampling
  - Trauma for hard-to-draw patients
- Improves lab workflow efficiency and lowers operational costs
- Minimizes prioritization trade-offs with clinicians
- Enhances patient care e.g., pediatric patients

### **ACCURATE & PRECISE RESULTS**

- Assays designed to limit interference\* from:
  - Biotin,
  - IgG / IgG4
  - Solid-phase related cross-reactive carbohydrate determinant (CCD)
- High sensitivity and an excellent low-end precision delivers actionable, reliable results for better clinical decisions
- Improves the quality of life for patients

#### **CUTTING-EDGE IMMUNOCHEMISTRY**

- High sensitivity and excellent low-end precision
- · Large reagent lot sizes
- Use of standardized extracts when available

<sup>\*</sup>Data on File

<sup>\*\*</sup>Solid-phase related cross reactive carbohydrate determinant (CCD)